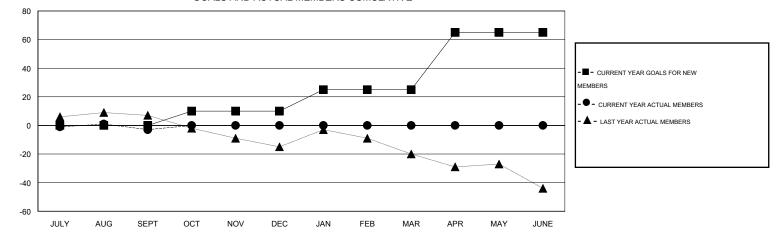

## GMT: MIKLOS HORVATH

| -             |                  | Clubs             |                  |                  | Members               |                    |                                     |                    |                  |  |
|---------------|------------------|-------------------|------------------|------------------|-----------------------|--------------------|-------------------------------------|--------------------|------------------|--|
|               | RESU             | LTS FOR 2015-2016 | i                |                  | RESULTS FOR 2015-2016 |                    |                                     |                    |                  |  |
| QUARTER       | NEW CLUB<br>GOAL | NEW CLUBS         | DROPPED<br>CLUBS | NET<br>GAIN/LOSS | QUARTER               | NEW MEMBER<br>GOAL | CHARTER AND<br>NEW MEMBERS<br>ADDED | DROPPED<br>MEMBERS | NET<br>GAIN/LOSS |  |
| JULY/AUG/SEPT | 0                | 0                 | 0                | 0                | JULY/AUG/SEPT         | 0                  | 6                                   | 9                  | -3               |  |
| OCT/NOV/DEC   | 0                | 0                 | 0                | 0                | OCT/NOV/DEC           | 10                 | 0                                   | 0                  | 0                |  |
| JAN/FEB/MAR   | 0                | 0                 | 0                | 0                | JAN/FEB/MAR           | 15                 | 0                                   | 0                  | 0                |  |
| APR/MAY/JUNE  | 1                | 0                 | 0                | 0                | APR/MAY/JUNE          | 40                 | 0                                   | 0                  | 0                |  |

GOALS AND ACTUAL MEMBERS CUMULATIVE

| DROPPED CLUBS: 0                    |             | 4 CLUBS OF 55 ADDED 1 OR MORE<br>NEW MEMBERS | GENDER DISTRIBUTION<br>MALE 960 (68.87%) |              |         |
|-------------------------------------|-------------|----------------------------------------------|------------------------------------------|--------------|---------|
| DROPPED MEMBERS                     |             |                                              | FEMALE                                   | 434 (31.13%) |         |
| DECEASED<br>CLUB CANCELLED<br>OTHER | 1<br>0<br>8 | CLICK HERE FOR HEALTH<br>ASSESSMENT DATA     | FAMILY UNIT MEMBERS<br>HEAD OF HOUSEHOLD |              | 12<br>6 |
| TOTAL                               | 9           |                                              | NON-HEAD OF HOUSEHOLD                    |              |         |